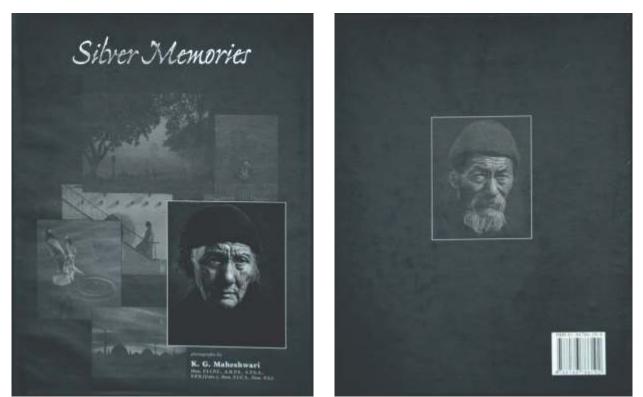

\_ |

Book of K. G. Maheshwari ji on his work containing his famous portraits with diagram of lighting done for those images is available at PSI for Rs. 1,100/-(original Price Rs. 2,600/-)

PSI Jabalpur Outing Team was published in News paper 'Patrika'