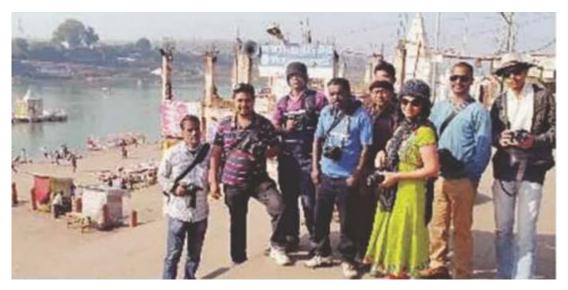

\_ |

Book of K. G. Maheshwari ji on his work containing his famous portraits with diagram of lighting done for those images is available at PSI for Rs. 1,100/-(original Price Rs. 2,600/-)

PSI Jabalpur Outing Team was published in News paper 'Patrika'