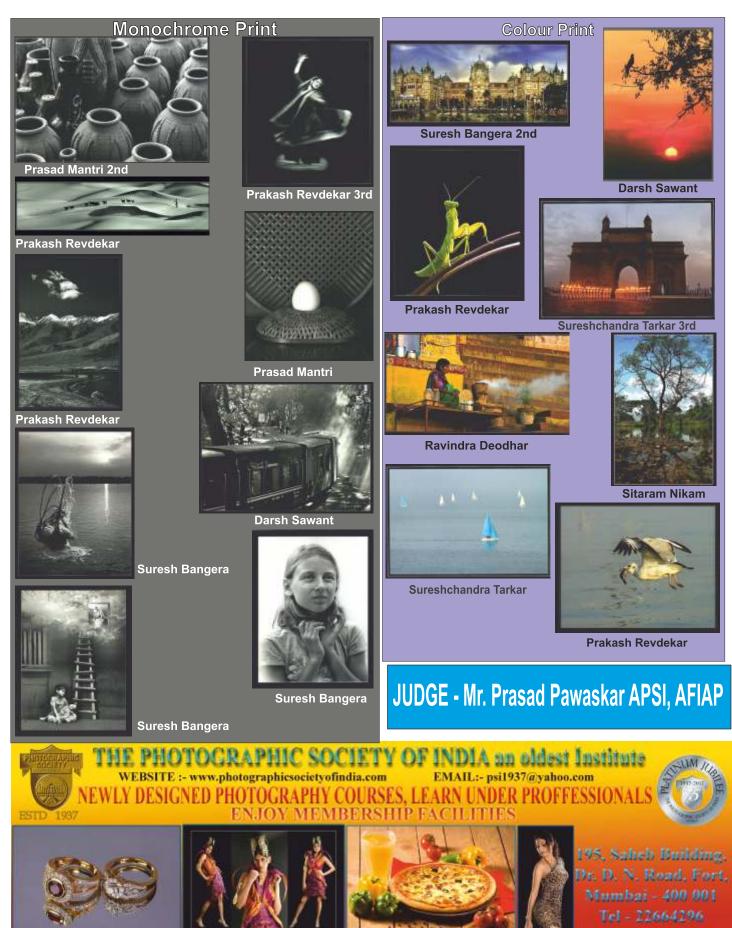

# THE PHOTOGRAPHIC SOCIETY OF INDIARS. 10/-MARCH 2015











#### CLICK 2

#### **BEGINNERS MONTHLY COMPETITION JANUARY 2015** MONOCHROME PRINTS

#### **MARCH 2015**



### CLICK 3

#### **MEMBERS MONTHLY COMPETITION FEBRUARY 2015**

**MARCH 2015** 



## CLICK 4

#### **MARCH 2015**

Mumbai, April 4-5, 2015

Contact: natalia.arantseva@gmail.com +91 9769543774

## TWO DAYS INTENSIVE WORKSHOP PORTRAIT LIGHTING

WITH NATALIA ARANTSEVA Day 1: Studio Photoshoot: Camera setting, lighting setup (up to 3 ligths), composition, posing, framing, etc

Day 2: Basic Raw developing, colour correction, brightness-contrast. Photoshop High-end rethouching: Skin and eyes enhancing

## First Book published by PSI is available for Rs. 600/-



The discovery of photography is not only evaluation to supprepresented inveges but is per to don't free these bacanes or generative tool: incomparison to don't free photographic ditrem, capatoring manife bacanes in integral per of the bacanes enventment receiption bacanes in integral per of the bacanes don't in the